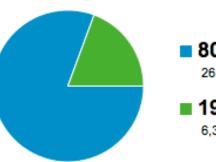

### Most People Only Visit Once

26,537 Visits

19.37% Returning Visitor 6,374 Visits

#### So you create awesome content... and 80%+ of people never come back