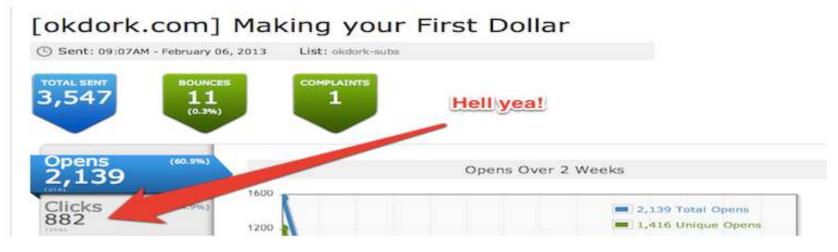

15 Mar

So I was curious how many clicks I got via email from my 3,547 subscribers.

882 clicks!!! Holy shit

First off I love you.

Secondly, that's a 24.8% CTR and 8x improvement over Twitter.